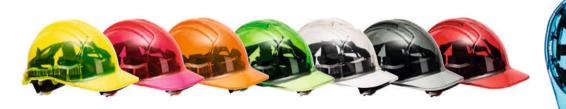

# **PEAK**VIEW<sup>™</sup> TRANSLUCENT HELMET

The Peak View Hard Hat is a Portwest exclusive design and patented model. The translucent shell and see through peak and sides allow the wearer to look upwards without the need to tilt the head. The extra strong yet ultra light weight polycarbonate shell offers UV ray protection. This innovative, market leading design is available in 4 style options that come in 8 colour ways. Peakview is the safest and most comfortable solution for your head protection.

### **MAXIMUM PERIPHERAL VISION** UNLIKE TRADITIONAL HARD HATS

PEAKVIEW IS A TRADEMARK OF PORTWEST.