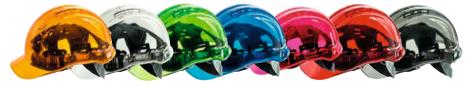

# **PEAK**VIEW<sup>™</sup> TRANSLUCENT HELMET

The Peak View Hard Hat is a Portwest exclusive design and patented model. The translucent shell and see through peak and sides allow the wearer to look upwards without the need to tilt the head. The extra strong yet ultra light weight polycarbonate shell offers UV ray protection. This innovative, market leading design is available in 4 style options that come in 8 colour ways. Peakview is the safest and most comfortable solution for your head protection.

#### Polycarbonate, Polyester 352g

Blue, Clear, Green, Orange, Pink, Red, Smoke, Yellow 50cm-66cm