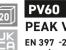

# **PEAK**VIEW<sup>™</sup> TRANSLUCENT HELMET

The Peak View Hard Hat is a Portwest exclusive design and patented model. The translucent shell and see through peak and sides allow the wearer to look upwards without the need to tilt the head. The extra strong yet ultra light weight polycarbonate shell offers UV ray protection. This innovative, market leading design is available in 4 style options that come in 8 colour ways. Peakview is the safest and most comfortable solution for your head protection.

### **MAXIMUM PERIPHERAL VISION** UNLIKE TRADITIONAL HARD HATS

PEAKVIEW IS A TRADEMARK OF PORTWEST.

#### Polycarbonate, Polyester 352g

Blue, Clear, Green, Orange, Pink, Red, Smoke, Yellow 50cm-66cm