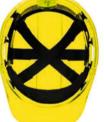

#### PV50 PEAK VIEW HARD HAT VENTED

ANSI/ISEA Z89.1 TYPE II CLASS C

- · Portwest exclusive design and patented model Translucent shell to see through peak and sides
- · UV 400 stabilised
- · Vented helmet shell to allow air circulation cooling the wearer's head
- · 6-point textile suspension harness for enhanced wearing comfort and safety
- · Size adjustable headband via slip ratchet system

#### Polycarbonate, Polyester 352g

Blue, Clear, Green, Orange, Pink, Red, Smoke, Yellow 50cm-66cm