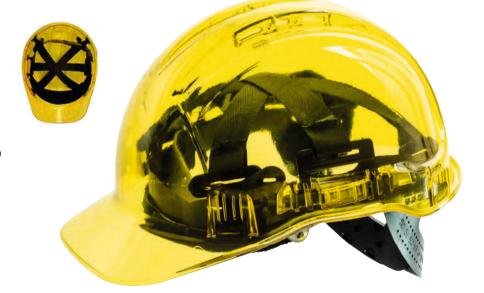

# **PEAK**VIEW<sup>™</sup> TRANSLUCENT HELMET

The Peak View Hard Hat is a Portwest exclusive design and patented model. The translucent shell and see through peak and sides allow the wearer to look upwards without the need to tilt the head. The extra strong yet ultra light weight polycarbonate shell offers UV ray protection. This innovative, market leading design is available in 4 style options that come in 8 colour ways. Peakview is the safest and most comfortable solution for your head protection.

#### PV50 PEAK VIEW HARD HAT VENTED

ANSI/ISEA Z89.1 TYPE II CLASS C

- · Portwest exclusive design and patented model Translucent shell to see through peak and sides
- · UV 400 stabilised
- · Vented helmet shell to allow air circulation cooling the wearer's head
- · 6-point textile suspension harness for enhanced wearing comfort and safety
- · Size adjustable headband via slip ratchet system

#### Polycarbonate, Polyester 352g

Blue, Clear, Green, Orange, Pink, Red, Smoke, Yellow 50cm-66cm